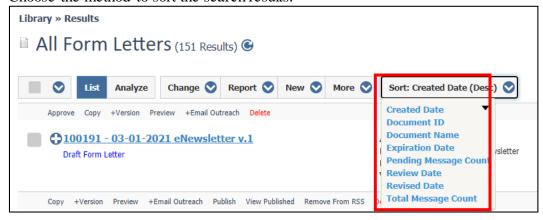

**2.** Choose the method to sort the search results.

**3.** Use the **filters** to narrow down your search for form letters. Two best practices are to: (1) type the title of a Form Letter or type "Form Letter" in the Filter Text or (2) to use the **Library Code.** 