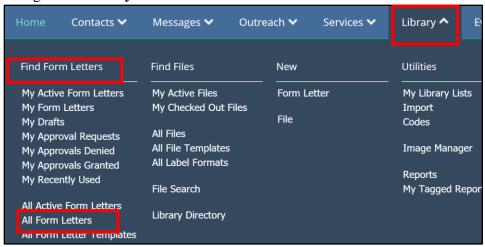

## **Key Benefits**

IQ Library provides capability to store Form Letters in directory folders that can be shared amongst office staff to expedite the search process.

1. Navigate to Library > Find Form Letters > All Form Letter.