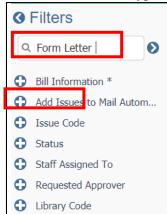

**2.** Choose the method to sort the search results.

**3.** Use the **filters** to narrow down your search for form letters. Two best practices are to: (1) type the title of a Form Letter or type "Form Letter" in the Filter Text or (2) to use the **Library Code.** 