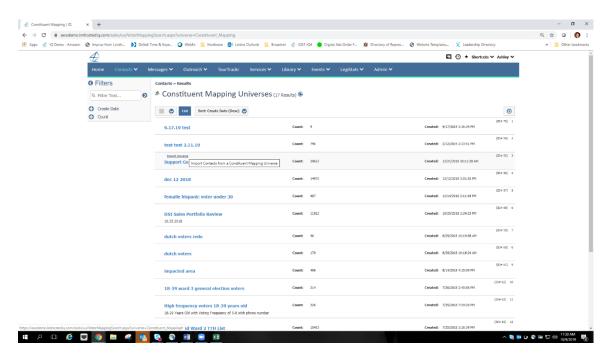

## How to Find L2 Universes in IQ

Any list you save under "Universes" on the right side of the screen in Constituent Mapping will automatically show up in IQ under Contacts big menu Constituent Mapping Universes.

Here you'll see a list of all universes you've created. Simply click on import universe directly above the name of the universe.

Then you're presented with a list of contacts and can take action on this just as you would with any list of constituents in IQ. You can use this for a new eNewsletter, save the list for a telephone town hall, or tag and update with affiliation codes.