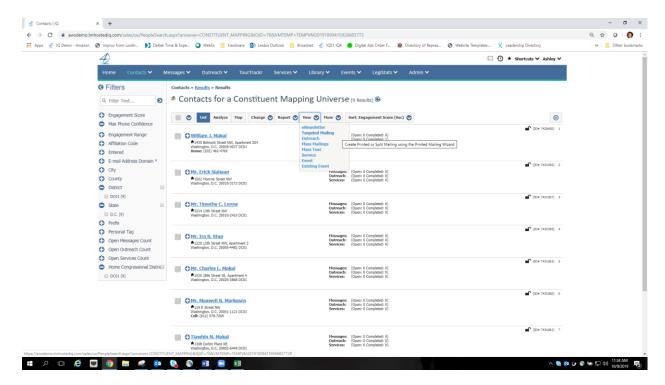

Here you'll see a list of all universes you've created. Simply click on import universe directly above the name of the universe.

Then you're presented with a list of contacts and can take action on this just as you would with any list of constituents in IQ. You can use this for a new eNewsletter, save the list for a telephone town hall, or tag and update with affiliation codes.